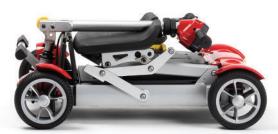

### **Completely foldable**

Turn the Alya off and remove the ignition key. Lower the steering column to the lowest position and pull up the yellow lever at the back. Then push the seating area down.

Fold up the foot plate and slide the Alya together. Pull the yellow knob at the bottom of the steering column and move it down. Now the **Alya** is completely ready for transport.