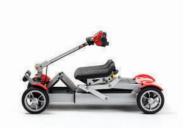

### **Transport**

The Alya scooter is a perfect transport scooter. Lightweight and compact in size and foldable in under a minute so perfectly portable.

Ideal for short distances and convenient to drive.

### **Completely foldable**

Turn the Alya off and remove the ignition key. Lower the steering column to the lowest position and pull up the yellow lever at the back. Then push the seating area down.

Fold up the foot plate and slide the Alya together. Pull the yellow knob at the bottom of the steering column and move it down. Now the **Alya** is completely ready for transport.