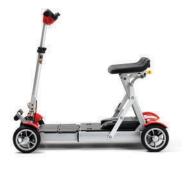

### **Transport**

The Alya scooter is a perfect transport scooter. Lightweight and compact in size and foldable in under a minute so perfectly portable.

Ideal for short distances and convenient to drive.

### **Completely foldable**

Turn the Alya off and remove the ignition key. Lower the steering column to the lowest position and pull up the yellow lever at the back. Then push the seating area down.

Fold up the foot plate and slide the Alya together. Pull the yellow knob at the bottom of the steering column and move it down. Now the **Alya** is completely ready for transport.