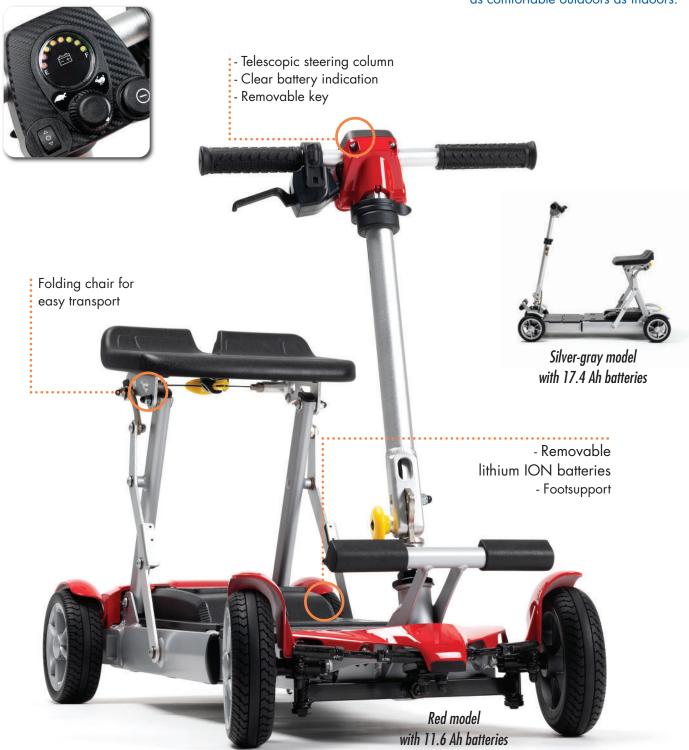

### **Completely foldable**

Turn the Alya off and remove the ignition key. Lower the steering column to the lowest position and pull up the yellow lever at the back. Then push the seating area down.

Fold up the foot plate and slide the Alya together. Pull the yellow knob at the bottom of the steering column and move it down. Now the **Alya** is completely ready for transport.

### **Colours**

17,4 Ah 11,6Ah