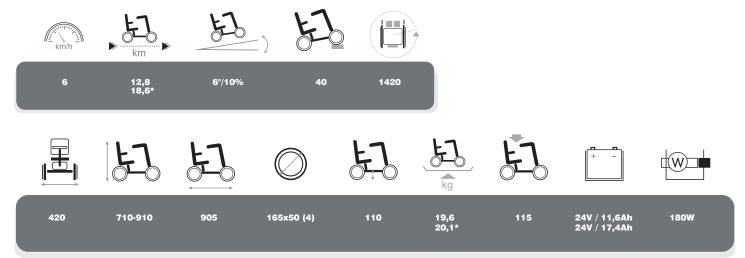

### **Technical information Alya**

Measurements in mm and kg. Deviations in sizes and weight (15 mm and 1,5 kg) are possible. Theoretical driving range in accordance with EU-rules and specifications, calculated under ideal situations. Speeds and driving range may vary (ca. 15%). \* Only for the silver-gray model