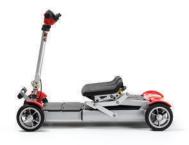

# Alya

# Compact size

The Alya is a very compact and foldable scooter. Easy to carry along, allowing the user access to the use of his scooter anytime and anywhere. With its large driving distance the Alya feels as comfortable outdoors as indoors.

Model shown only for illustration purposes. Certain features may be optional.